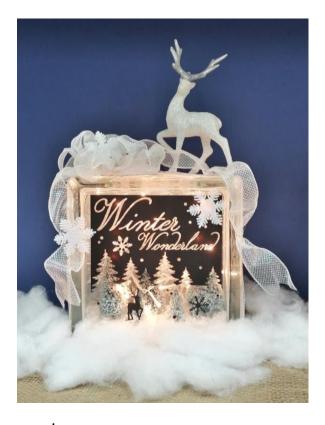

## Winter Wonderland Lighted Craft Block

## Supplies:

- 1 Large Craft Block (110414)
- Winter Wonderland Vinyl Transfer (VNL 1105)
- 1pk Small Trees
- 1pk Sprinkle Snowflakes
- 1 20ct White Wire Light Sets (LT60-1)
- 1pk 2in Snowflakes
- 1pk 4in Snowflakes
- 1pk Snow Blanket
- 1 White Deer
- Iridescent Glitter
- 1yd #40 Ribbon
- 3yd #9 Ribbon
- Spray Adhesive

## **Instructions:**

- 1. Attach the vinyl decal to the front of the block, making sure that the opening is at the top.
- 2. Spray trees with spray adhesive and sprinkle with glitter. Hot glue trees to bottom of craft block
- 3. Spray the back of the craft block with adhesive and sprinkle glitter. Hot glue the 4in snowflakes to the back of the block. Cut the snow blanket to the size of the back of the craft block and hot glue over top of the snowflakes. Attach #40 Ribbon around sides of the craft block. Use the #9 Ribbon to make bow and attach to the top of the craft block.
- 4. Finally, attach the 2in Snowflakes to the front and bow and the White Deer to the Craft Block.