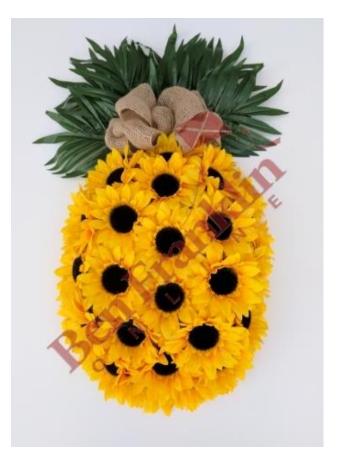

## **Sunflower Pineapple**

## You'll Need:

- 1 Wire Basket Aisle 1 171810
- 1 roll Burlap Ribbon Aisle 1 endcap RNW04-12
- 4ea \$3.49 Sunflower Bushes Aisle 28 –
  30450YW
- 1ea \$1.99 Greenery Bush Aisle 5 –
  13176GN
- Hot Glue Gun and Glue Stick Aisle 6

## **Directions:**

- 1. Weave the burlap ribbon in and out of the wire basket and cover the basket completely. *Make sure you leave about 2-3 yards to make your bow for the top!* Secure the ribbon in place.
- 2. Pick the sunflowers from your bushes. Hot glue each flower onto the burlap and let dry. Cover your burlap completely.
- 3. Tie a **2 yard bow** using your leftover ribbon from earlier. Hot glue or tie your bow to the top of the wire basket.
- 4. Hot glue the greenery bushes together to make a palm-like arrangement. Hot glue or tie this to the very top of the wire basket. You're done! ©